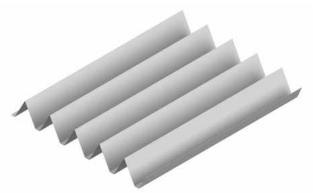

### Be captivated by the interplay of light and shadow with this triangular interpretation of the classic corrugated profile.

Expand your access to different profile shapes with Stratco. This striking profile features a 90mm rib height that looks great up close and en masse. The cover design gives you a relatively low surface contact compared to existing metal cladding products, resulting in less heat transfer.

#### Features at a glance:

- Rib Height: 90mm
- Coverage: 590mm
- BMT: 0.55mm
- Fixing Method: Pierced Fix
- Maximum Length: 6.0m
- Minimum Length: 0.3m
- Available in Colorbond® Standard, Matt Finish, ULTRA, Metallic and Stratco Bronze.