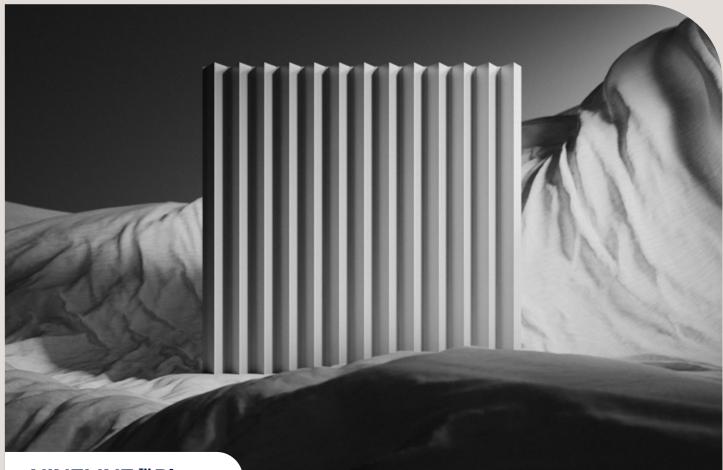

### Be captivated by the interplay of light and shadow with this triangular interpretation of the classic corrugated profile.

Expand your access to different profile shapes with Stratco. This striking profile features a 90mm rib height that looks great up close and en masse. The cover design gives you a relatively low surface contact compared to existing metal cladding products, resulting in less heat transfer.

#### Features at a glance:

- Rib Height: 90mm
- Coverage: 590mm
- BMT: 0.55mm
- Fixing Method: Pierced Fix
- Maximum Length: 6.0m
- Minimum Length: 0.3m
- Available in Colorbond® Standard, Matt Finish, ULTRA, Metallic and Stratco Bronze.