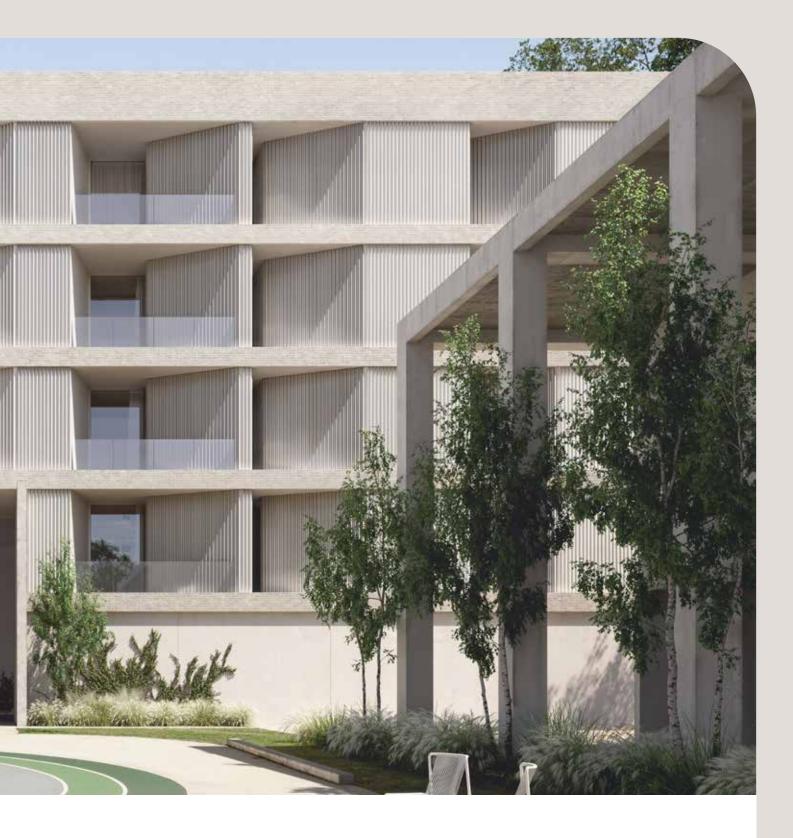

## **NINELINE<sup>™</sup> Pleat**

### Be captivated by the interplay of light and shadow with this triangular interpretation of the classic corrugated profile.

Expand your access to different profile shapes with Stratco. This striking profile features a 90mm rib height that looks great up close and en masse. The cover design gives you a relatively low surface contact compared to existing metal cladding products, resulting in less heat transfer.

#### Features at a glance:

- Rib Height: 90mm
- Coverage: 590mm
- BMT: 0.55mm
- Fixing Method: Pierced Fix
- Maximum Length: 6.0m
- Minimum Length: 0.3m
- Available in Colorbond® Standard, Matt Finish, ULTRA, Metallic and Stratco Bronze.