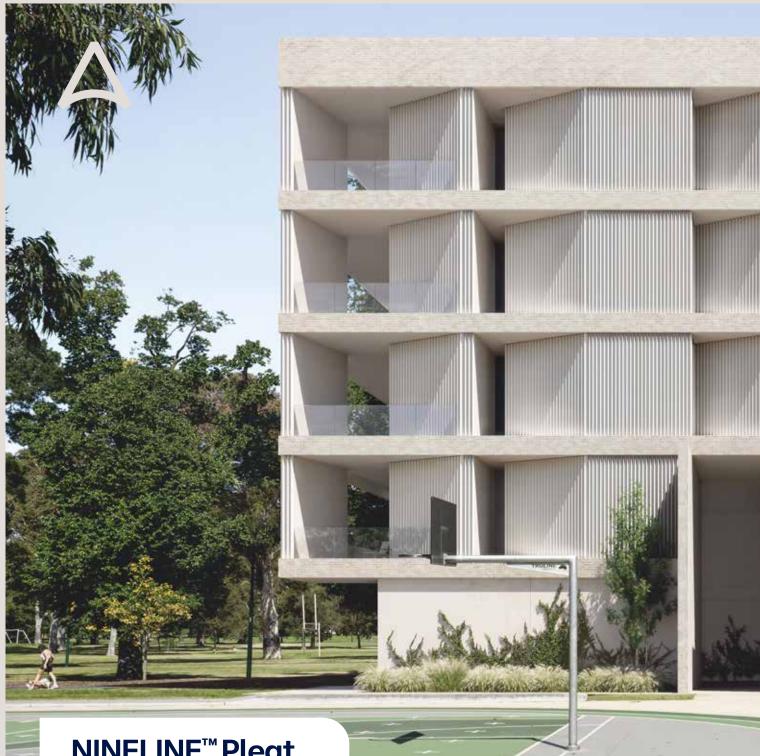

## **NINELINE<sup>™</sup> Pleat**

### Be captivated by the interplay of light and shadow with this triangular interpretation of the classic corrugated profile.

Expand your access to different profile shapes with Stratco. This striking profile features a 90mm rib height that looks great up close and en masse. The cover design gives you a relatively low surface contact compared to existing metal cladding products, resulting in less heat transfer.

#### Features at a glance:

- Rib Height: 90mm
- Coverage: 590mm
- BMT: 0.55mm
- Fixing Method: Pierced Fix
- Maximum Length: 6.0m
- Minimum Length: 0.3m
- Available in Colorbond® Standard, Matt Finish, ULTRA, Metallic and Stratco Bronze.