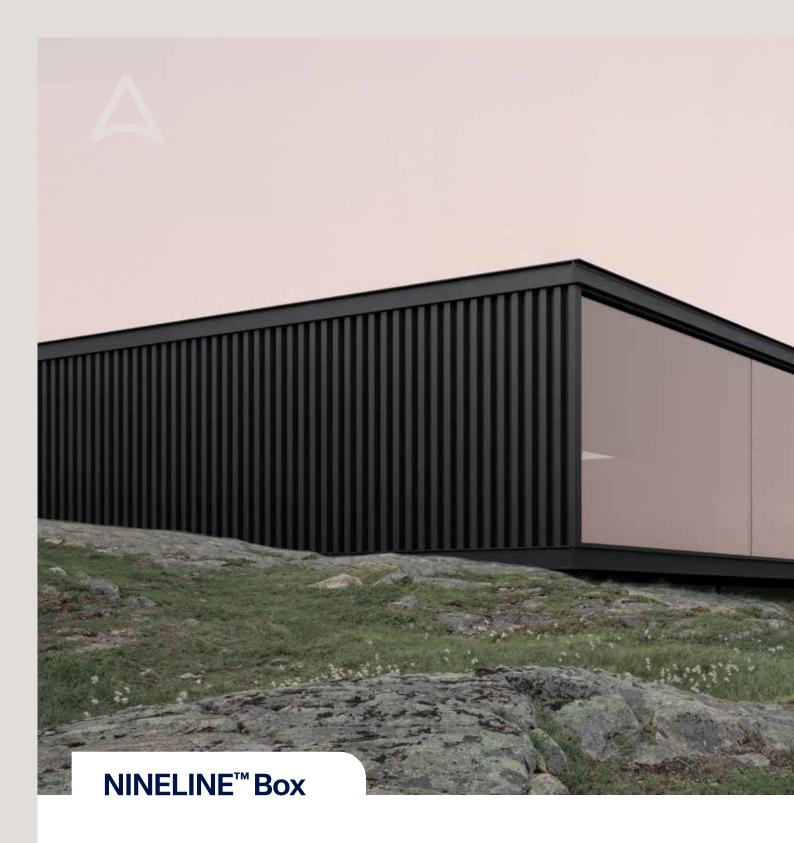

## A stylish geometric reinterpretation of a conventional corrugated profile.

The box shape is an enduring shape that has great aesthetic appeal. With a 90mm rib height, the profile offers style and functionality such as better air and condensation management. Suitable for all commercial and residential projects.