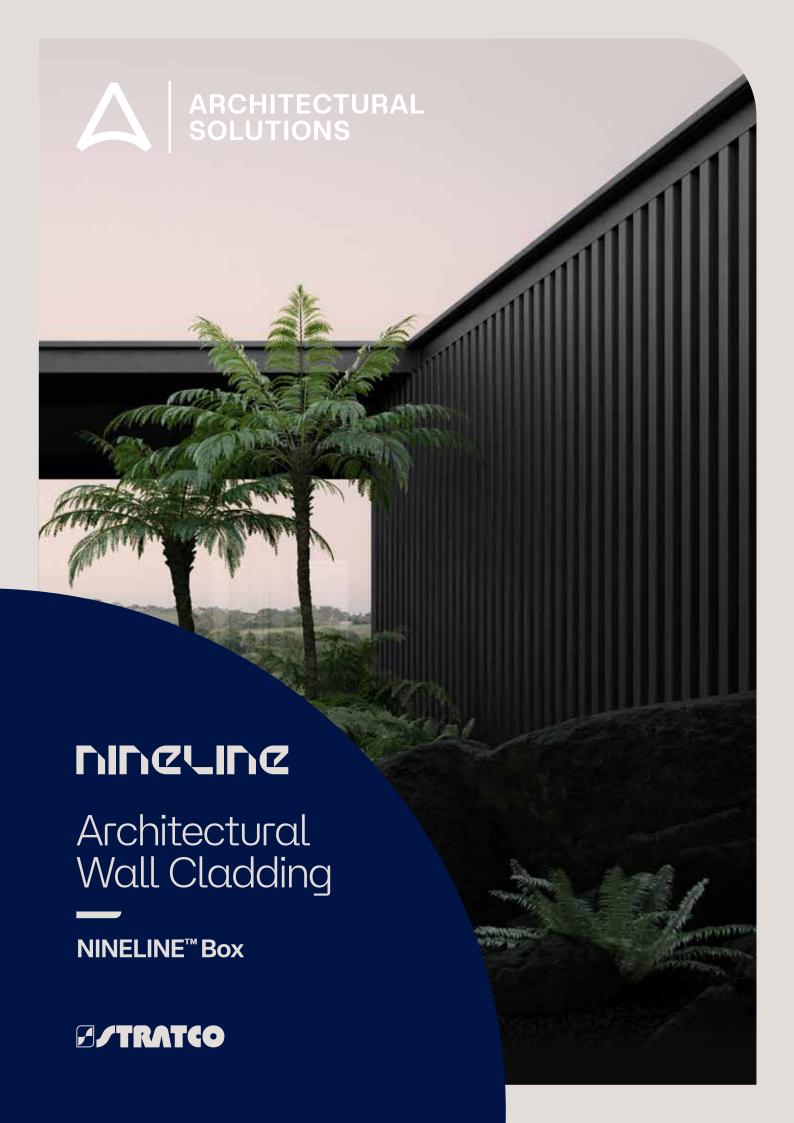

## A stylish geometric reinterpretation of a conventional corrugated profile.

The box shape is an enduring shape that has great aesthetic appeal. With a 90mm rib height, the profile offers style and functionality such as better air and condensation management. Suitable for all commercial and residential projects.