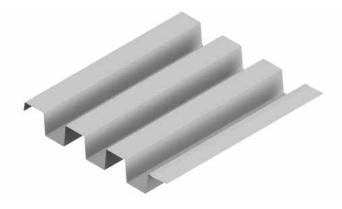

## Features at a glance:

- Rib Height: 90mm
- Coverage: 590mm
- BMT: 0.55mm
- Fixing Method: Pierced Fix
- Maximum Length: 6.0m
- Minimum Length: 0.3m
- Available in Colorbond® Standard, Matt Finish, ULTRA, Metallic and Stratco Bronze.