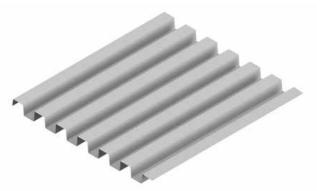

#### Features at a glance:

- Rib Height: 45mm
- Coverage: 642mm
- BMT: 0.55mm
- Fixing Method: Pierced Fix
- Maximum Length: 6.0m
- Minimum Length: 0.3m
- Available in Colorbond® Standard, Matt Finish, ULTRA, Metallic and Stratco Bronze.