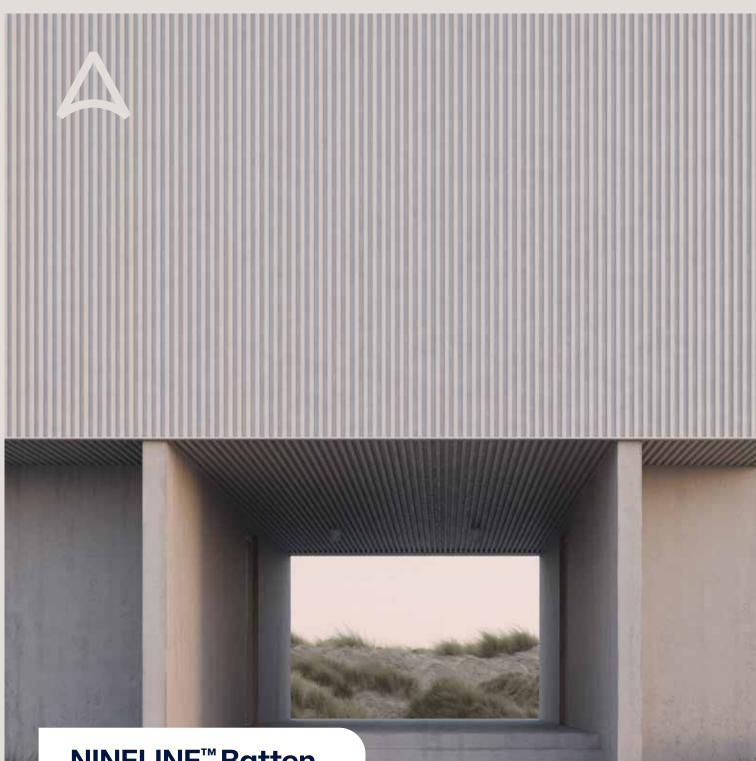

# nineline

ARCHITECTURAL SOLUTIONS

Architectural Wall Cladding

NINELINE<sup>™</sup> Batten

## **NINELINE<sup>™</sup> Batten**

### Achieve the visual of a repeated batten system on a wall, all through a single integrated product.

With its 45mm rib height and bold lines, Batten's application will prove versatile as the profile sits comfortable in both commercial and residential architecture, complementing traditionally specified materials.