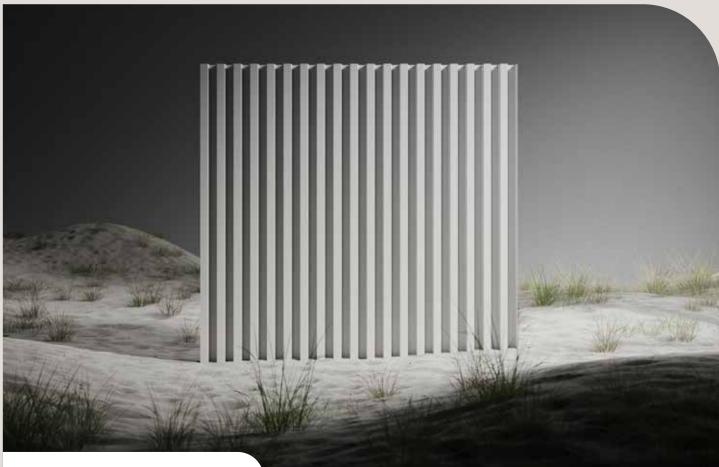

### Achieve the visual of a repeated batten system on a wall, all through a single integrated product.

With its 45mm rib height and bold lines, Batten's application will prove versatile as the profile sits comfortable in both commercial and residential architecture, complementing traditionally specified materials.

#### Features at a glance:

- Rib Height: 45mm
- Coverage: 642mm
- BMT: 0.55mm
- Fixing Method: Pierced Fix
- Maximum Length: 6.0m
- Minimum Length: 0.3m
- Available in Colorbond® Standard, Matt Finish, ULTRA, Metallic and Stratco Bronze.