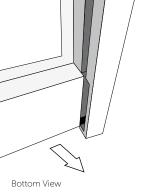

## FITTING THE **BOTTOM PANEL** TO THE CABINET

Push the floor panel down inside the cabinet ensuring the sides of the floor slide into the slots on the side and back panels.

(G)

Ensure that the tab on the bottom panel fits over the lip on the front panel and clips into place.