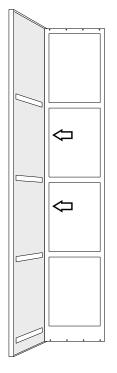

## **FITTING SIDE PANELS TO BACK PANEL**

Screw together back panel and left hand side panel at locations indicated by the arrows.

Screw together back panel and right hand side panel at locations indicated by the arrows.