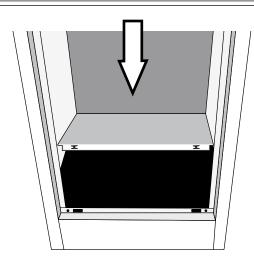

## Step 5

## FITTING THE UPPER **LOCKER BASE PANELS x3**

Insert the locker base panels from the inside of the cabinet.

Ensure that the tab on the locker base panel fits over the lip on the front panel and clips into place.