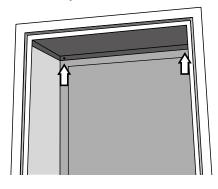

## Step 3

FITTING THE **TOP PANEL** 

Slide the top panel inside the cabinet and push up until flush with the top of panels.

Screw the top panel to the inside of the cabinet as indicated by the arrows