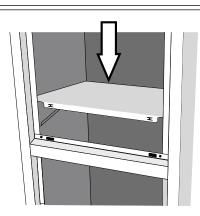

## Step 4

## FITTING THE **BOTTOM PANEL** TO THE CABINET

Push the floor panel down inside the cabinet ensuring the sides of the floor slide into the slots on the side and back panels.

(G)

Ensure that the tab on the bottom panel fits over the lip on the front panel and clips into place.