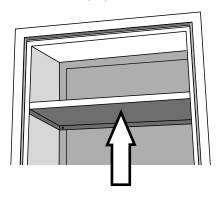

## FITTING THE UPPER **LOCKER BASE PANELS x3**

Insert the locker base panels from the inside of the cabinet.

Ensure that the tab on the locker base panel fits over the lip on the front panel and clips into place.