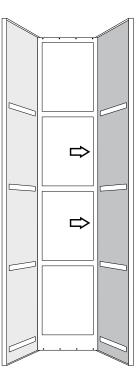

## FITTING FRONT **DOOR PANEL** TO SIDE PANELS

Slot front door panel into one side then into the other

Note: Ensure the front door panel is flush with the side panels. This is easier to do with the doors open.