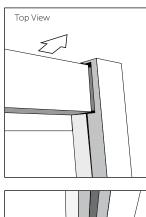

## **FITTING SIDE PANELS TO BACK PANEL**

Screw together back panel and left hand side panel at locations indicated by the arrows.

Screw together back panel and right hand side panel at locations indicated by the arrows.