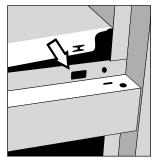

## FITTING THE UPPER **LOCKER BASE PANELS x3**

Insert the locker base panels from the inside of the cabinet.

Ensure that the tab on the locker base panel fits over the lip on the front panel and clips into place.