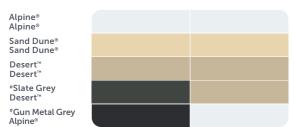

#### Outback® Deck & CGI

**DOUBLE SIDED\*** 

Alpine®

Sand Dune® Sand Dune®

Desert\*

Gun Metal Grey

\*Not available for curved roof sheeting.