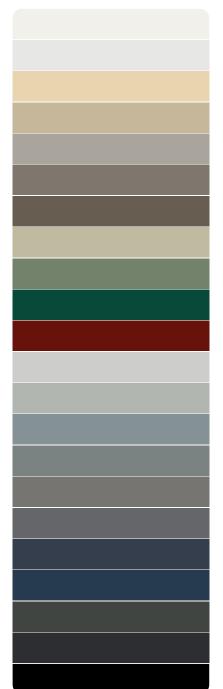

#### **CGI Colour Roofing** SINGLE SIDED

R = Equivalent Name

Snowdrift™

R Dover White

Off White R Surfmist

Smooth Cream

R Classic Cream

Merino Paperbark

Birch

R Dune

Driftwood

R Gully

Banvan Brown®

Moss Vale Sand R Evening Haze

Mist Green

Caulfield Green

Heritage Red R Manor Red

Lunar Grey™

R Southerly

**Gull Grey** R Shale Grey

Overcast™ R Bluegum

Armour Grey

R Windspray

Cobblestone®

**Granite®** R Basalt

Dark Stone™

R Ironstone

Mountain Blue Deep Ocean

**Slate Grey** R Woodland Grey

Gun Metal Grey

**Ebony** R Night Sky