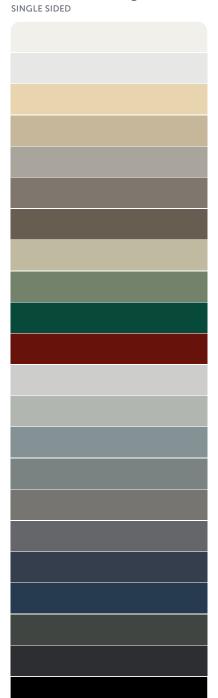

#### **CGI Colour Roofing** SINGLE SIDED

R = Equivalent Name

Snowdrift™

R Dover White

Off White R Surfmist

Smooth Cream

R Classic Cream

Merino Paperbark

Birch

R Dune

Driftwood

R Gully

Banvan Brown®

Moss Vale Sand R Evening Haze

Mist Green

Caulfield Green

Heritage Red R Manor Red

Lunar Grey™

R Southerly

**Gull Grey** R Shale Grey

Overcast™ R Bluegum

Armour Grey

R Windspray

Cobblestone®

**Granite®** R Basalt

Dark Stone™

R Ironstone

Mountain Blue Deep Ocean

**Slate Grey** R Woodland Grey

Gun Metal Grey

**Ebony** R Night Sky