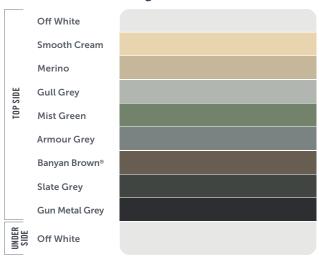

#### Outback® Deck & CGI

**DOUBLE SIDED\*** 

\*Not available for curved roof sheeting. \*Outback® Deck only.