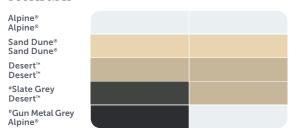

#### Outback® Deck & CGI

**DOUBLE SIDED\*** 

Alpine®

Sand Dune® Sand Dune®

Desert\*

Gun Metal Grey

\*Not available for curved roof sheeting.