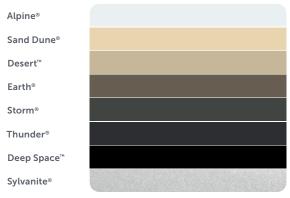

### Outback® Framing

| Alpine®        |  |
|----------------|--|
| Sand Dune®     |  |
| Desert™        |  |
| <b>Earth</b> ® |  |
| Storm®         |  |
| Thunder®       |  |
| Deep Space™    |  |
| Sylvanite®     |  |

NOTE: Sylvanite has a slight price premium due to it having a metallic paint finish.