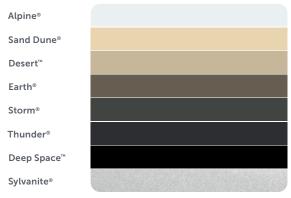

### Outback® Framing

| Alpine®        |  |
|----------------|--|
| Sand Dune®     |  |
| Desert™        |  |
| <b>Earth</b> ® |  |
| Storm®         |  |
| Thunder®       |  |
| Deep Space™    |  |
| Sylvanite®     |  |

NOTE: Sylvanite has a slight price premium due to it having a metallic paint finish.