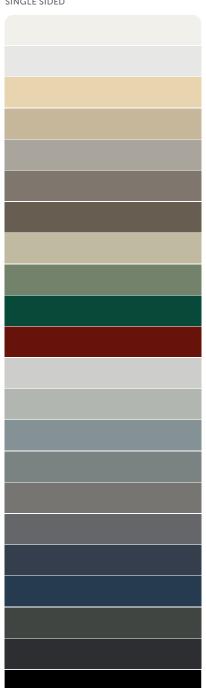

#### **CGI Colour Roofing** SINGLE SIDED

R = Equivalent Name

Snowdrift™

R Dover White

Off White R Surfmist

Smooth Cream

R Classic Cream

Merino Paperbark

Birch

R Dune

Driftwood

R Gully

Banvan Brown®

Moss Vale Sand R Evening Haze

Mist Green

Caulfield Green

Heritage Red R Manor Red

Lunar Grey™

R Southerly

**Gull Grey** R Shale Grey

Overcast™ R Bluegum

Armour Grey

R Windspray

Cobblestone®

**Granite®** R Basalt

Dark Stone™

R Ironstone

Mountain Blue Deep Ocean

**Slate Grey** R Woodland Grey

Gun Metal Grey

**Ebony** R Night Sky