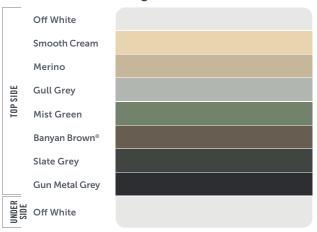

#### Outback® Deck & CGI

**DOUBLE SIDED\*** 

\*Not available for curved roof sheeting. \*Outback® Deck only.