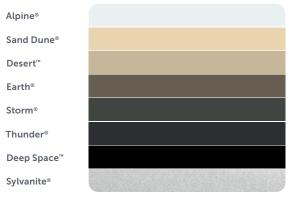

### Outback® Framing

| Alpine®        |  |
|----------------|--|
| Sand Dune®     |  |
| Desert™        |  |
| <b>Earth</b> ® |  |
| Storm®         |  |
| Thunder®       |  |
| Deep Space™    |  |
| Sylvanite®     |  |

NOTE: Sylvanite has a slight price premium due to it having a metallic paint finish.