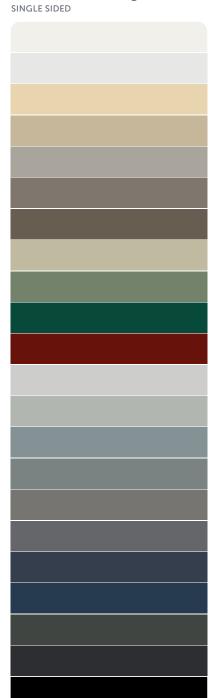

#### **CGI Colour Roofing** SINGLE SIDED

R = Equivalent Name

Snowdrift™

R Dover White

Off White R Surfmist

Smooth Cream

R Classic Cream

Merino Paperbark

Birch

R Dune

Driftwood

R Gully

Banvan Brown®

Moss Vale Sand R Evening Haze

Mist Green

Caulfield Green

Heritage Red R Manor Red

Lunar Grey™

R Southerly

**Gull Grey** R Shale Grey

Overcast™ R Bluegum

Armour Grey

R Windspray

Cobblestone®

**Granite®** R Basalt

Dark Stone™

R Ironstone

Mountain Blue Deep Ocean

**Slate Grey** R Woodland Grey

Gun Metal Grey

**Ebony** R Night Sky